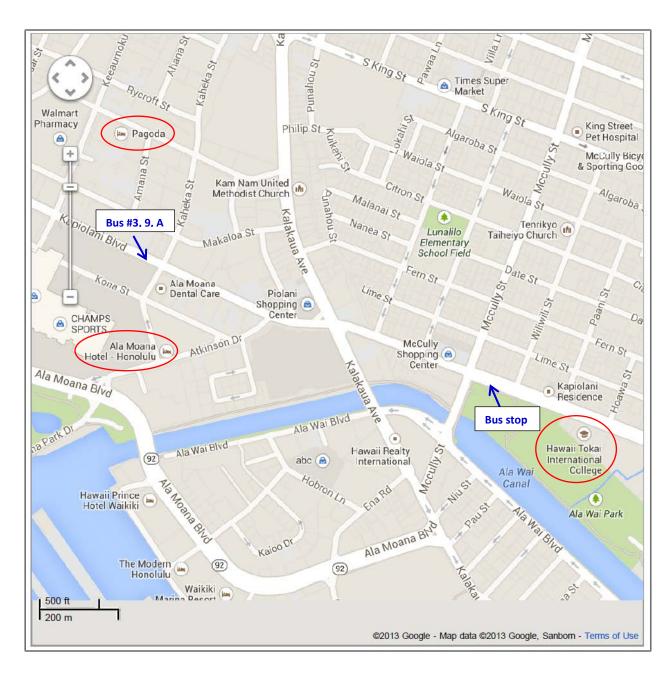

## From the Ala Moana Hotel and Pagoda Hotel to Tokai.

The distance between the Ala Moana Hotel and Tokai is 1.1mi (slightly longer from the Pagoda). It takes about 20 mins to walk.

Alternatively, you could take The Bus (#3, 9, A) from the corner of Kapiolani Blvd./Mahukona St (stop 2989) and get off at Kapiolani Blvd./McKully St. The one-way fare of \$2.50 gives you one free transfer within a two-hour window. For more information on bus timetables, see The Bus at <a href="http://www.thebus.org/">http://www.thebus.org/</a>