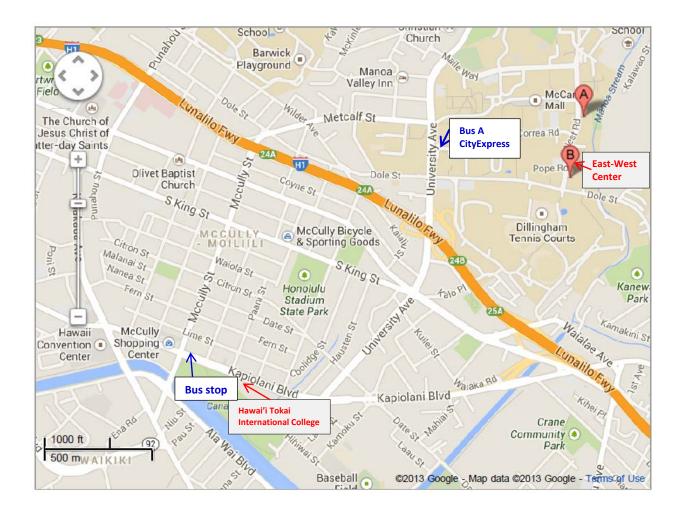

## Form the University of Hawai'i East-West Center to Tokai.

The distance between the University of Hawai'i's East-West Center and Tokai is 1.6mi. It takes a little over 30 mins to walk, so we recommend taking The Bus.

Please make your way to University Avenue, Cinclair Circle, where you take the A Express Bus; get off at the corner of Kapiolani Blvd./McCully St. The one-way fare of \$2.50 gives you one free transfer within a two-hour window. For more information on bus timetables, see The Bus at http://www.thebus.org/